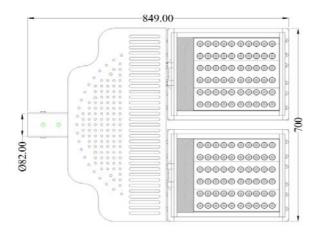

### Product Technical Data

| General Informaion         |                        | Product Dimensions    |                                 |
|----------------------------|------------------------|-----------------------|---------------------------------|
| Heatsink                   | 6063-T5 aluminum alloy | Lamp Length           | 849mm                           |
| Life Span                  | 50000hr                | Lamp Width            | 700mm                           |
| _                          |                        | Lamp Height           | 100.5mm                         |
|                            |                        | Lamp Body Length      | 849mm                           |
| Light Characteristics      |                        | Max Pole Opening      | 82mm                            |
| Efficacy                   | 111.20 lm/W            |                       |                                 |
| Beam Angle                 | 120                    |                       |                                 |
| CCT                        | 5500K                  | Ordering Information  |                                 |
| Flux                       | 16,680lm               | Product Number        | A-6800-120-CR5                  |
| Color Rending              | 85                     | Product Name          | Lucas Twin Head 120             |
| Index                      |                        | Product Ordering Name | Lucas Twin Head 120<br>150W CR5 |
| Electrical Characteristics |                        | Pieces Per Pack       | 1                               |
| Wattage                    | 150W                   | Packs Per Carton      | 1                               |
| Voltage                    | universal              |                       |                                 |
| Power Factor               | 0.937                  |                       |                                 |
| _                          |                        |                       | www.u-tron.com                  |

#### **Technical Drawing**

©2012 U-Tron (Beijing) Electronics Co., LTD All rights reserved Specifications are subject to change without notice

15-Feb-12 data subject to change